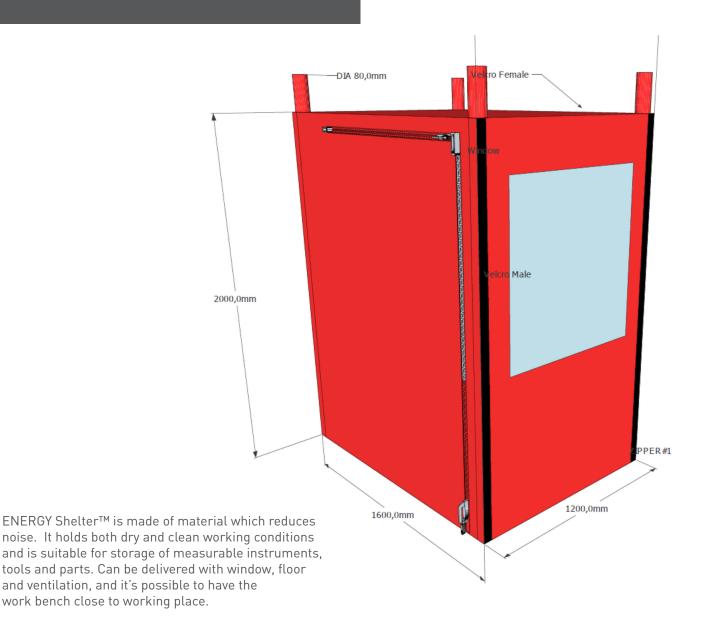

## ENERGY Shelter™ - A tailor-made tent in fire resistant material for use on scaffolding frames

Compatible with most scaffolding systems. ENERGY Shelter™ can be used in need of a limited area protected from weather and wind, or to protect the environment for operations taking place inside ENERGY Shelter™, like sand blasting. Suitable for both oil, gas and construction.

## Advantages with ENERGY Shelter™

- Time saving easy to assemble/disassemble
- Low weight can replace containers in many cases
- Durable and fire resistent material
- Clean working environment
- Recycled no waste
- Available in different sizes
- Short delivery time