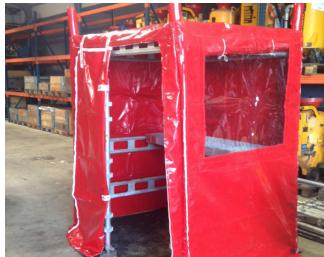

## ENERGY Shelter™ - A tailor-made tent in fire resistant material for use on scaffolding frames

Compatible with most scaffolding systems. ENERGY Shelter™ can be used in need of a limited area protected from weather and wind, or to protect the environment for operations taking place inside ENERGY Shelter™, like sand blasting. Suitable for both oil, gas and construction.

## Advantages with ENERGY Shelter™

- Time saving easy to assemble/disassemble
- Low weight can replace containers in many cases
- Durable and fire resistent material
- Clean working environment
- Recycled no waste
- Available in different sizes
- Short delivery time