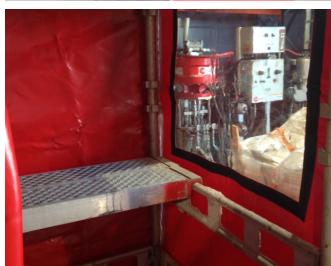

## ENERGY Shelter™ - A tailor-made tent in fire resistant material for use on scaffolding frames

Compatible with most scaffolding systems. ENERGY Shelter™ can be used in need of a limited area protected from weather and wind, or to protect the environment for operations taking place inside ENERGY Shelter™, like sand blasting. Suitable for both oil, gas and construction.

## Advantages with ENERGY Shelter™

- Time saving easy to assemble/disassemble
- Low weight can replace containers in many cases
- Durable and fire resistent material
- Clean working environment
- Recycled no waste
- Available in different sizes
- Short delivery time